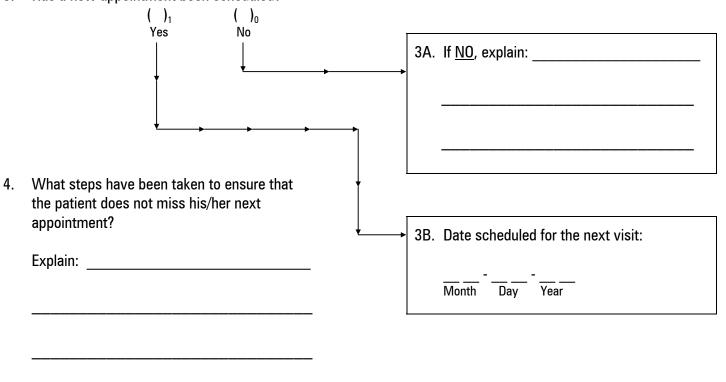

## **GENERAL INFORMATION (Continued)**

3. Has a new appointment been scheduled?

5. Print name and certification number of Clinic Coordinator checking form for completeness:

|      | / |
|------|---|
| Name |   |