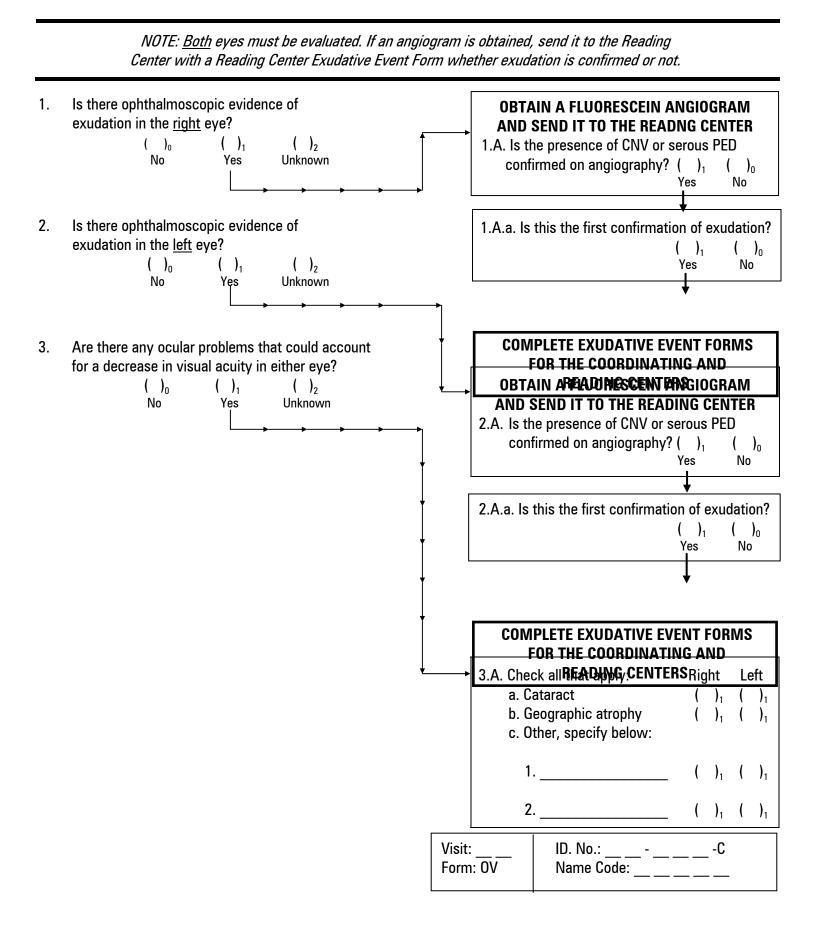

| ) <sub>1</sub> | (  | )1 |

| Coord Ctr Use Only: Initials |
|------------------------------|
| Date:                        |

| Visit:   | ID. No.: C |
|----------|------------|
| Form: OV | Name Code: |



# **II. Visual Acuity Examination**

NOTE: If available, complete visual acuity of each eye.

| 1. | Snellen equivalent:            | Check if unknown: |
|----|--------------------------------|-------------------|
|    | a. Right eye: /                |                   |
|    | b. Left eye:/                  |                   |
| 2. | Date of visual acuity testing: | Check if unknown: |
|    | ··                             |                   |

Month Day Year

| Visit:   | ID. No.: C |
|----------|------------|
| Form: OV | Name Code: |



## III. Ophthalmological Evaluation





### **IV. Administrative Matters**

1. Date information obtained:



3. Is an angiogram available? (check any that apply)



| Visit:   | ID. No.:C  |
|----------|------------|
| Form: OV | Name Code: |



4. Was a letter received from the outside ophthalmologist summarizing the examination findings?

| () <sub>1</sub> | ( ) <sub>0</sub> |  |  |  |
|-----------------|------------------|--|--|--|
| Yes             | No               |  |  |  |
| Ļ               |                  |  |  |  |

Do not send the letter to the Coordinating Center. Please attach the letter to the copy of this form to be kept at the Clinic.

5. Print name and certification number of Clinic Coordinator checking form for completeness:

6. Date checked for completeness:

Month Day Year

# **INSTRUCTIONS FOR CLINIC