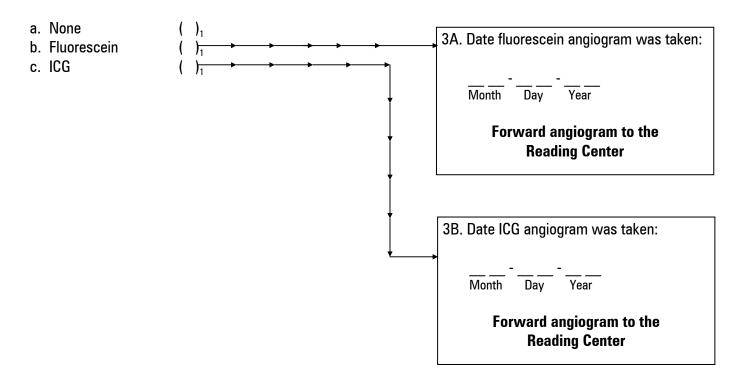

### **IV. Administrative Matters**

1. Date information obtained:

3. Is an angiogram available? (check any that apply)

| Visit:   | ID. No.:C  |
|----------|------------|
| Form: OV | Name Code: |

4. Was a letter received from the outside ophthalmologist summarizing the examination findings?