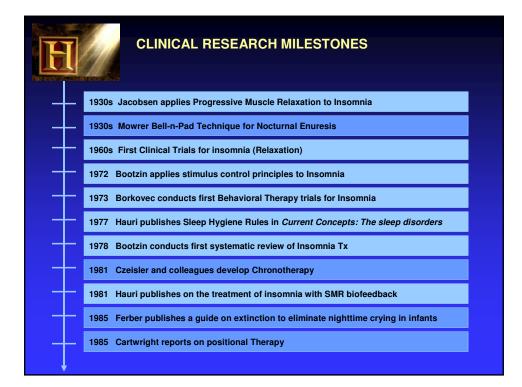

|

- Formally, Behavioral Sleep Medicine refers to the branch of clinical sleep medicine and health psychology that:
- focuses on the identification of the psychological (e.g. cognitive and/or behavioral) factors that contribute to the development and/or maintenance of sleep disorders and
- (2) specializes in developing and providing empirically validated cognitive, behavioral, and/or other nonpharmacologic interventions for the entire spectrum of sleep disorders.







| H   | CLINICAL RESEARCH MILESTONES                                                             |
|-----|------------------------------------------------------------------------------------------|
| -+- | 1987 Spielman publishes the "3P' or Behavioral Model of Insomnia                         |
| -   | 1987 Spielman and Saskin develop Sleep Restriction Therapy                               |
| -+- | 1988 Lask reports on Schedule Awakenings for Parasomnias                                 |
| -+- | 1989 Ford and Kamerow publish first paper on Insomnia as a risk for MDD                  |
| -+- | 1990 Lack provides preliminary data on the role of circadian dysregulation in Insomnia   |
| -+- | 1992 Krakow reports on dream rehearsal Tx of nightmares                                  |
| -+-