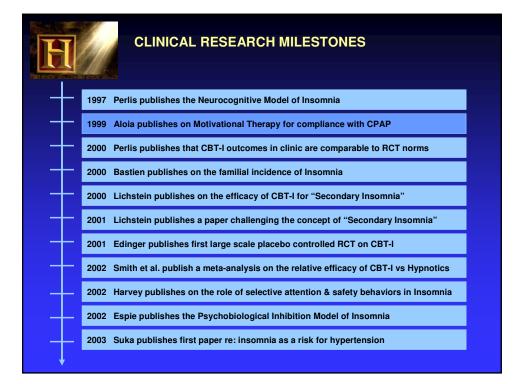

|
| -+- | 1990 Lack provides preliminary data on the role of circadian dysregulation in Insomnia   |
| -+- | 1992 Krakow reports on dream rehearsal Tx of nightmares                                  |
| -+- | 1993 Morin assesses Cognitive Behavioral Therapy for late life Insomnia                  |
| +   | 1993 Edinger reports on CPAP desensitization as a Tx for CPAP non-compliance             |
| -+- | 1994 Morin et. al and Murtaugh et al. publish first two Meta-analyses re: Tx of Insomnia |
| +   | 1995 Lichstein introduces Sleep Compression as an alternative to Sleep Restriction       |
| -+- | 1996 Edinger compares SRT to BZ treatment for PLMs                                       |
| ↓ I |                                                                                          |



| E | CLINICAL RESEARCH MILESTONES                                                                |
|---|---------------------------------------------------------------------------------------------|
|   | 2003 Edinger reports on abbreviated cognitive-behavioral insomnia therapy (ACBT)            |
|   | 2005 Smith Shows CBT-I reverses CNS abnormalities as assessed with SPECT                    |
|   | 2006 Pigeon et al. publishes on the role of sleep homeostasis dysregulation in Insomnia     |
|   | 2007 Edinger publishes a dose response assessment of CBT-I                                  |
|   | 2007 Harvey publishes on the effects of Cognitive Therapy (CT only) for Insomnia            |
|   | 2007 Germain reports on brief behavioral Tx for PTSD-related sleep disturbances