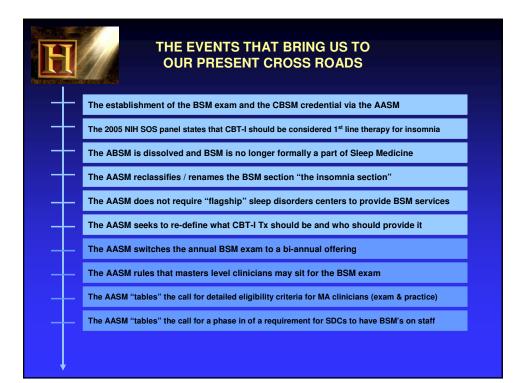

ice opportunity"             |
|   | 2008 AASM initiative to increase availability of CBT-I                                 |
|   | 2008 AASM proposes to open the CBSM to Masters level clinicians                        |
|   | 2008 BSM Com. Chair (Pigeon) & Insomnia Section Head (McCrae) call for reconsideration |
|   | 2008 Perlis & Smith publish "How can we make CBT-I and BSM more widely available"      |
|   | 2008 Clinical Guidelines for Evaluation and Management of Insomnia published in JCSM   |
|   | 2008 Smith Surveys Membership re: the "Masters proposition"                            |
|   | 2009 BSM Consensus Conference                                                          |
|   |                                                                                        |













#### THAT'S WHAT WE NEED TO DECIDE