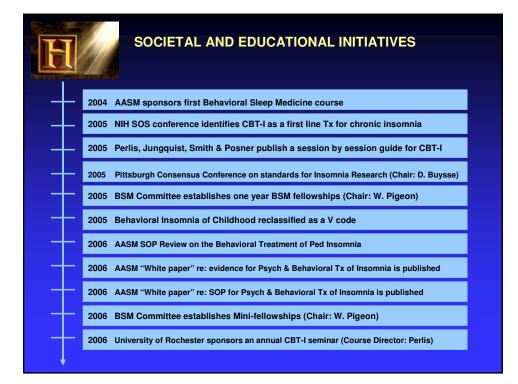

leep Medicine                        |
| - | 2000 Buysse forms the Presidential Committee for Behavioral Sleep Medicine             |
| - | 2000 Stepanski & Perlis publish first Hx review of Behavioral Sleep Medicine           |
|   | 2000 AASM Review & SOP papers on the evaluation of Chronic Insomnia are published      |
|   | 2001 APA Monitor publishes article on the "Need for Sleep Psychologists"               |
|   | 2003 Lichstein & Perlis publish first text book dedicated to Behavioral Sleep Medicine |
|   | 2003 BSM Comm creates and administers first AASM BSM exam (Chair: E. Stepanski)        |
|   | 2003 Lichstein establishes the Journal of Behavioral Sleep Medicine                    |
|   |                                                                                        |



| E | SOCIETAL AND EDUCATIONAL INITIATIVES                                                   |
|---|----------------------------------------------------------------------------------------|
|   | 2006 AASM establishes a bi-annual "Insomnia course" (Course Director: Edinger)         |
|   | 2007 Pigeon et al. publish "The Future of Behavioral Sleep Medicine" in JCSM           |
|   | 2007 The ABSM exam is discontinued in favor of the ABMS exam                           |
|   | 2008 APA Monitor publishes article "Wake up to a new practice opportunity"             |
|   | 2008 AASM initiative to increase availability of CBT-I                                 |
|   | 2008 AASM proposes to open the CBSM to Masters level clinicians                        |
|   | 2008 BSM Com. Chair (Pigeon) & I