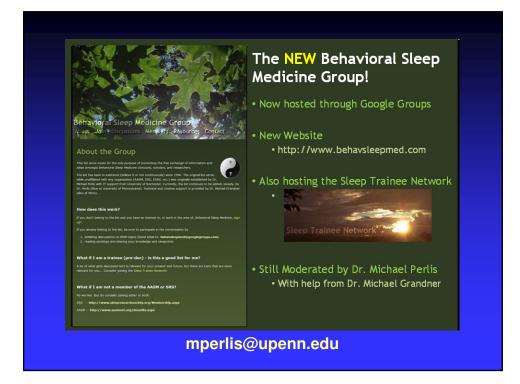

#### Michael L. Perlis, Ph.D.

Associate Professor of Psychiatry Department of Psychiatry University of Pennsylvania

Director, The Upenn Behavioral Sleep Medicine Program

Visiting Professor: University of Glasgow & University of Freiburg