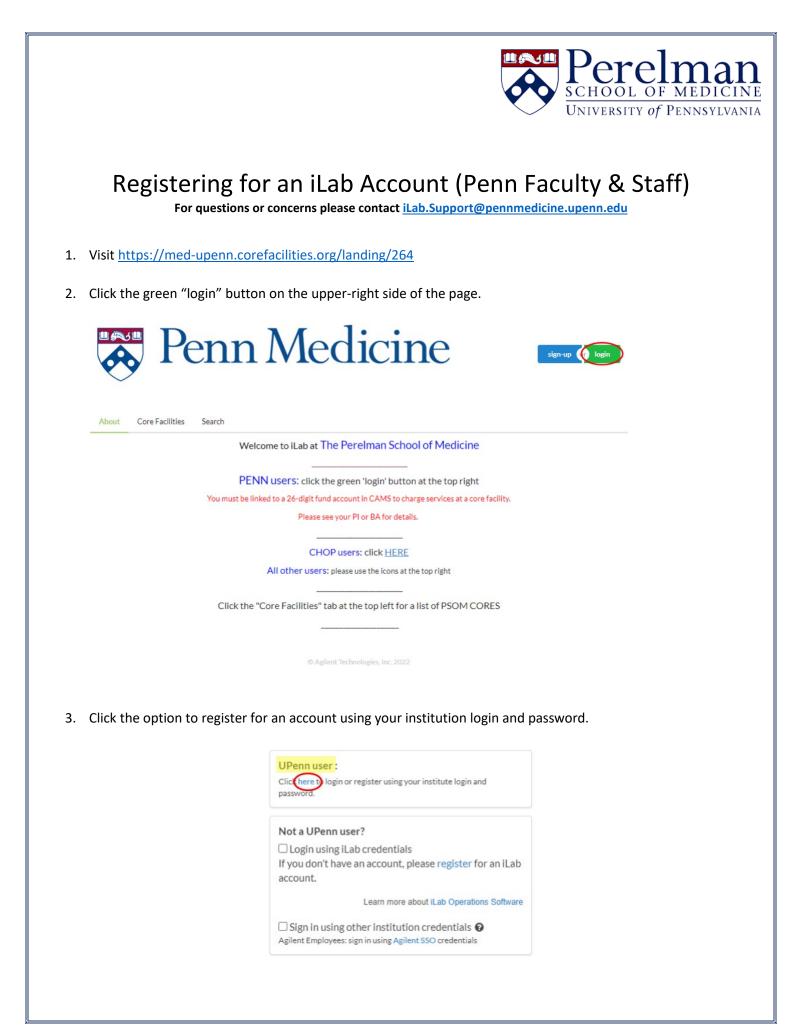

4. Complete the registration process by selecting the appropriate PI from the dropdown and entering your phone number. If you are a core staff member and do not work for a lab, please select "1-Researcher (UPenn) Lab."

| here is for the iLab s | reate a new account. Please note that information entered<br>ervice. |
|------------------------|----------------------------------------------------------------------|
| • PI/Group             | Please select your lab/Pl •                                          |
| First Name             | Kaitiyn                                                              |
| * Last Name            | Hagarty                                                              |
| Email Address          | Kaitlyn.Hagarty@pennmedicine.upenn.edu                               |
| Phone Number           |                                                                      |