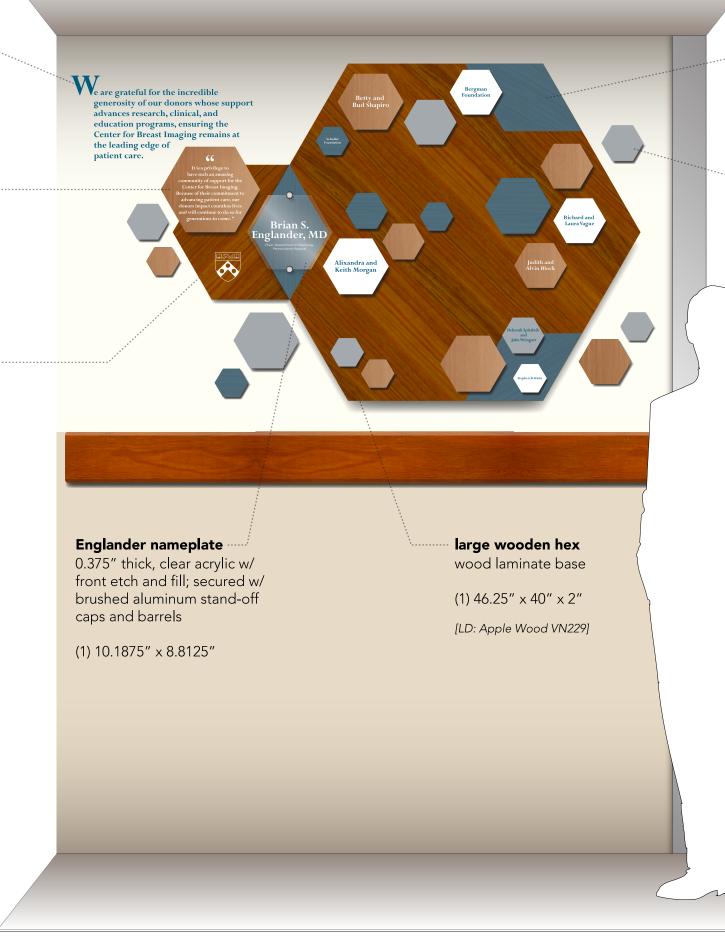

# 66

It is a privilege to have such an amazing community of support for the Center for Breast Imaging. Because of their commitment to advancing patient care, our donors impact countless lives and will continue to do so for generations to come."

## 66

It is a privilege to have such an amazing community of support for the Center for Breast Imaging. Because of their commitment to advancing patient care, our donors impact countless lives and will continue to do so for generations to come."

# e incredible nors whose support clinical, and , ensuring the laging remains at

#### gratitude statement

vinyl affixed direct to wall

(1) 20.5" x 12.25"

#### Englander quote

brushed brass chemetal w/ front etch and fill

(1) 11.75" x 10.125" x 1"

[CM #915 Brushed Brass Aluminum]

logo title plate

etched wood laminate

(1) 13.875" x 16" x 1"

[LD: Apple Wood VN229]

### blue corners

brushed blue chemetal

(3) 9.25" x 16"

[CM #950 Brushed Blue Aluminum]

### various hexagons

0.5" thick, painted acrylic or brushed chemetal

#### chemetal

(3) 7.8125" x 6.625" (3) 6.25" x 5.3125" (2) 5" x 4.25" (5) 4" x 3.375"

#### acrylic

(2) 7.8125" x 6.625" (3) 6.25" x 5.3125" (3) 5" x 4.25" (3) 4" x 3.375"

### hexagon toppers

0.125" thick, clear acrylic w/ painted backside & edges & front etch or etched, brushed chemetal

\*\*all occupied hexagons (w/ donor names, quotes, etc.) will receive a topper, whether it's on day 1 or in the future

### overall size: 68" x 40"

All concepts presented are owned by Eleven Fifty Seven. Please gain written permission from Eleven Fifty Seven before presenting these concepts with any person outside of your organization.

[CM #915 Brushed Brass Aluminum] [CM #950 Brushed Blue Aluminum]

\*\*if all shown blanks become occupied, entirely new hexagons will be produced, etched, and adhered (max capacity option

advances research, clinical, and education programs, ensuring the Center for Breast Imaging remains at the leading edge of patient care. 66