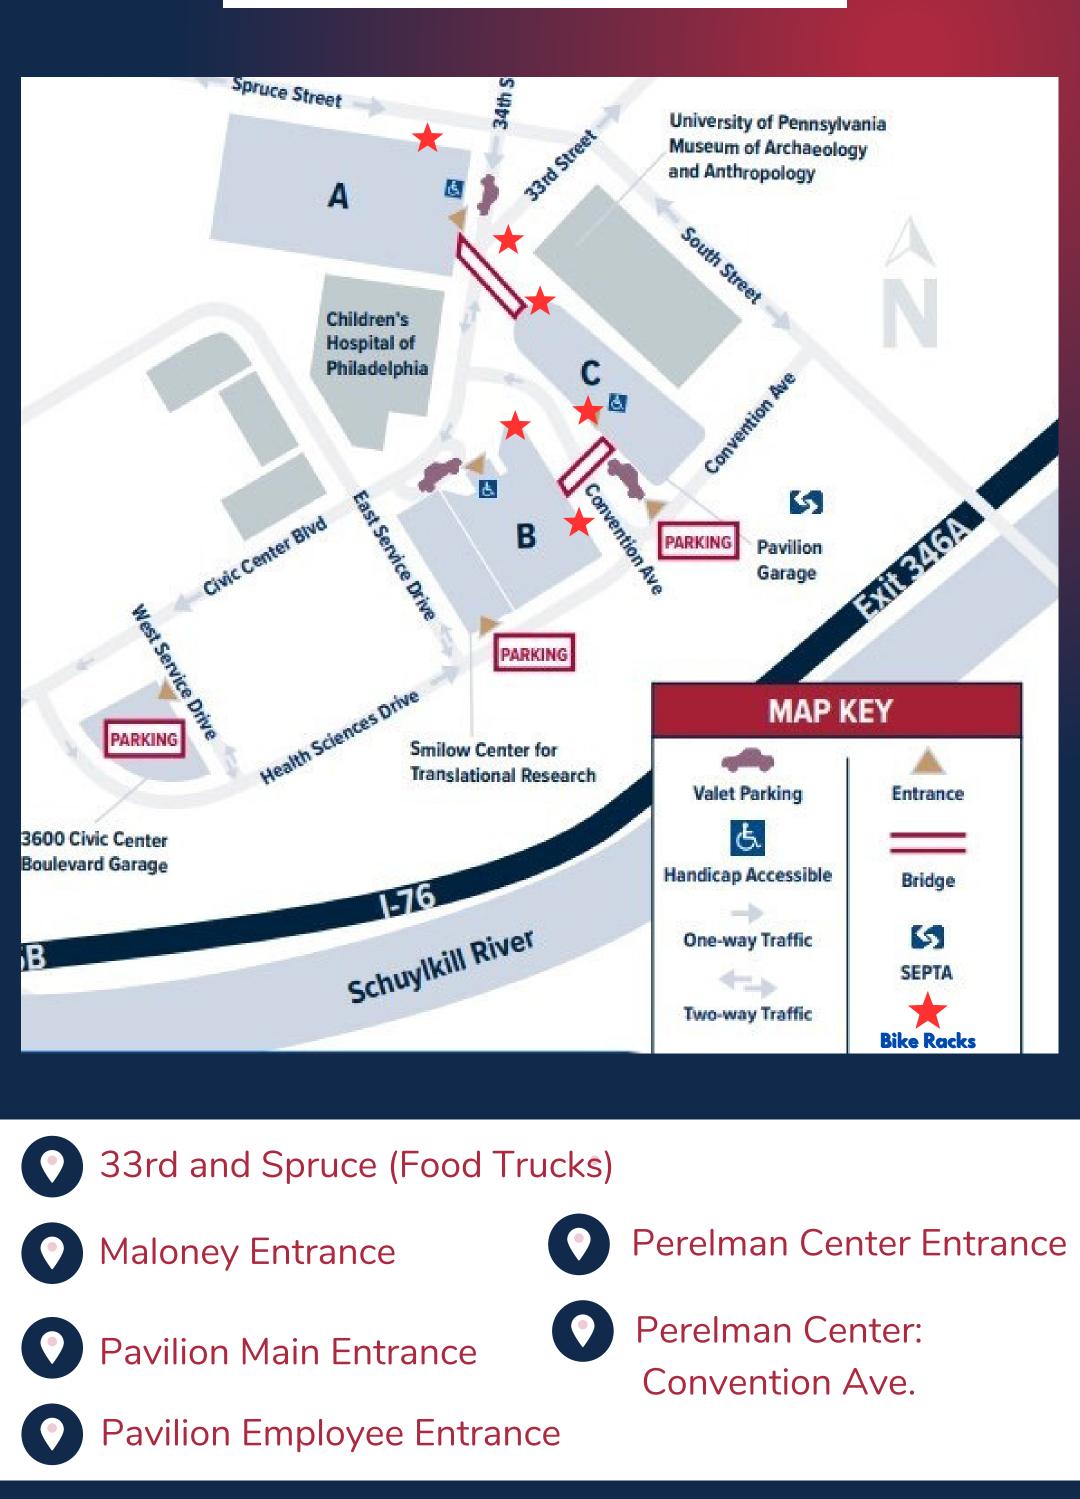

## **BIKE RACKS**

Utilize bicycle racks to properly secure your devices with recommended U-Locks. Do not lock your device onto trees or railings. <u>For more information, please visit our Divison of Public</u> <u>Safety Guidelines.</u>