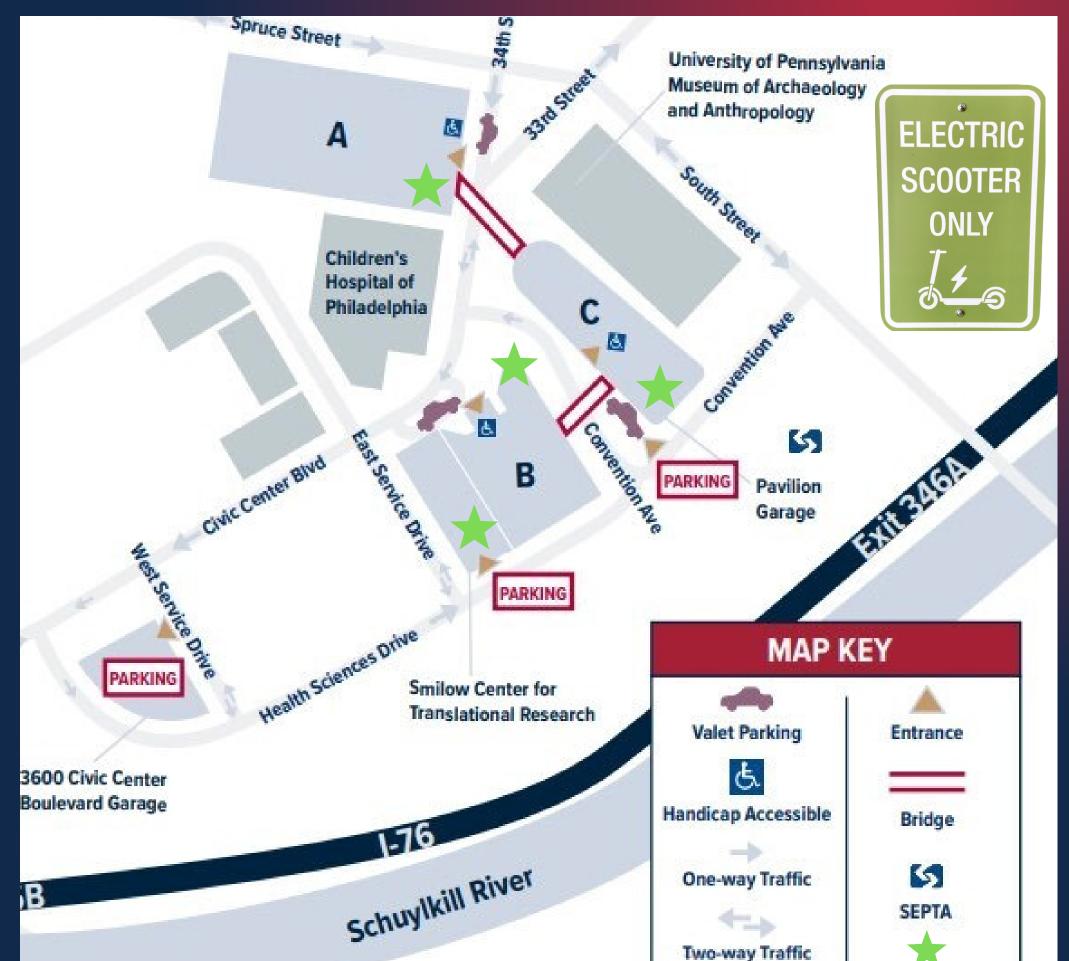

## **ELECTRIC SCOOTER PARKING**

## Silverstein Ground

- Perelman Center Entrance

Perelman Center Parking P1

Personal mobility devices shall not be permitted in Academic, Administrative, or Recreational buildings on the University of Pennsylvania's campus.

Utilize bicycle racks to properly secure your devices with recommended U-Locks. Do not lock your device onto trees or railings. <u>For more information, please visit our Divison of Public</u> <u>Safety Guidelines.</u>