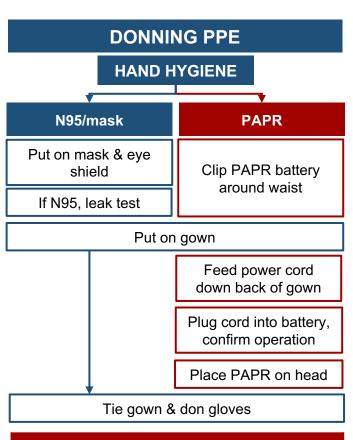

## **HIGH-RISK PROCEDURES & ALTERNATIVES** Nebulized MDI for COVID+ or PUI bronchodilators Inhaled epoprostenol Maximize all other ARDS adjuncts (Veletri) Intubate if impending **BiPAP or HFNC** respiratory failure Do not switch between Mask ventilation Rapid seq. intubation Vent disconnect Minimize if possible Open suctioning Trach care

Also includes: O<sub>2</sub> > 6LPM, NG tube insertion, intubation, extubation, CPR, bronchoscopy