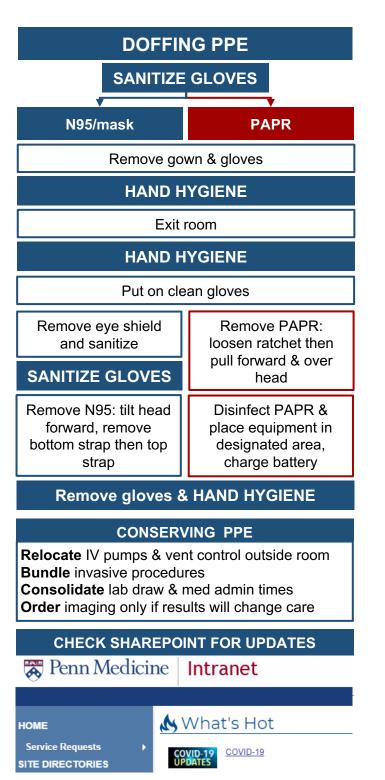

## Penn Medicine COVID-19 Tip Sheet: Personal Protective Equipment

Updated 4/20/2020 – newest version here

| PPE GUIDELINES                              |          |                                                                                              |  |
|---------------------------------------------|----------|----------------------------------------------------------------------------------------------|--|
| Worksp <mark>ac</mark> es                   |          | Extended Use Surgical Mask<br>+ Social Distancing                                            |  |
| Non-PUI                                     |          | Surgical Mask + Gloves + Eye Shield                                                          |  |
| PUI                                         | PUI ED   | Surgical Mask + Gown/Gloves + Eye Shield - Or -  Extended Use N95 + Gown/Gloves + Eye Shield |  |
|                                             | PUI Ward |                                                                                              |  |
|                                             | PUI ICU  |                                                                                              |  |
| Confirmed COVID-19 +                        |          | Extended 636 1106 * Cown/Gloves * Lyc official                                               |  |
| Aerosol Generating Procedures (any patient) |          | Single use N95 or PAPR<br>+ Gown/Gloves + Eye Shield                                         |  |

| RRT/CODE                |                        |                                                               |  |  |
|-------------------------|------------------------|---------------------------------------------------------------|--|--|
|                         | RRT (non-respiratory)  | Surgical Mask + Gloves                                        |  |  |
| Non-PUI                 | RRT (respiratory)      | Single use N95 or PAPR<br>+<br>Gown/Gloves<br>+<br>Eye Shield |  |  |
|                         | Code and/or Intubation |                                                               |  |  |
| PUI                     | RRT (any)              |                                                               |  |  |
|                         | Code and/or Intubation |                                                               |  |  |
| Confirmed<br>COVID-19 + | RRT (any)              |                                                               |  |  |
|                         | Code and/or Intubation |                                                               |  |  |