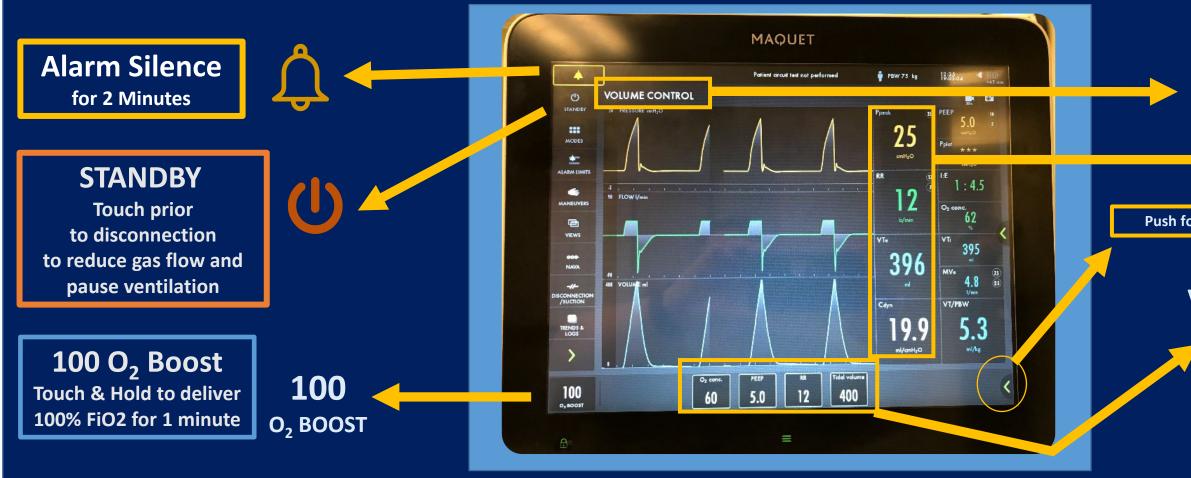

## **BASIC SCREEN INTERFACE AND CONTROLS**

*Note*: Screen is a 'touch' screen, no dials or buttons to push

### **VENTILATOR MODE**

### **PATIENT DATA**

Push for more detailed info (MV, TW/PBW, etc.)

#### **VENTILATOR SETTINGS** (set by provider)

FiO<sub>2</sub>

PEEP

**Respiratory Rate (RR)** Tidal Volume (V<sub>T</sub>)