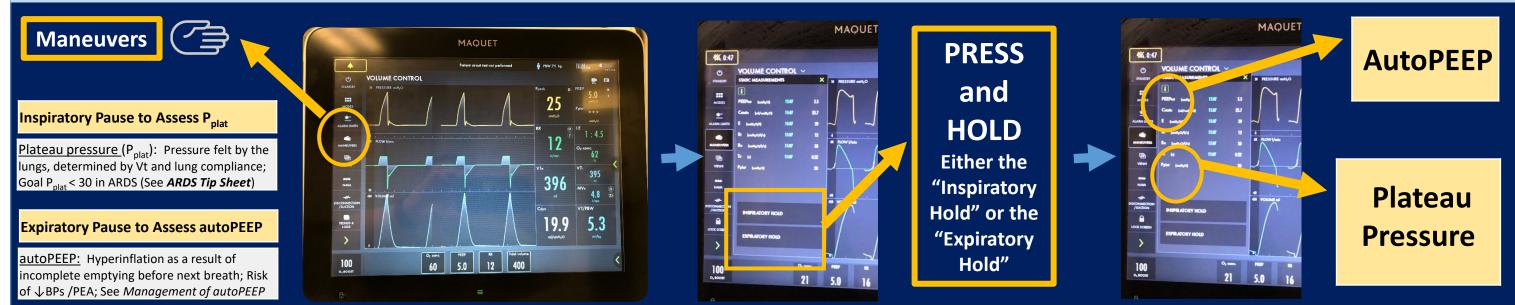

#### **PERFORMING MANEUVERS (Either Inspiratory Hold or Expiratory Hold)**

**Developed by the Departments of Anesthesiology and Critical Care** & Pulmonary and Critical Care