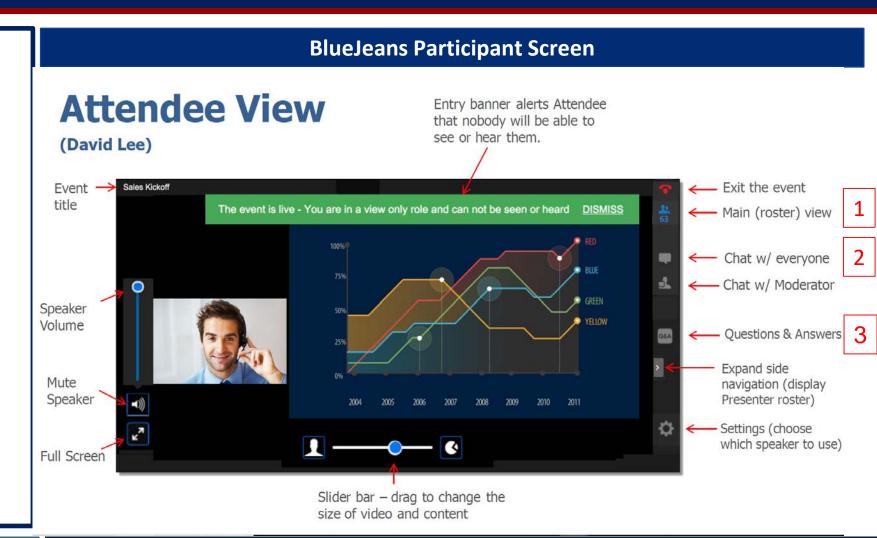

## While you wait for the session to start, please take time to:

- 1. Familiarize yourself with BlueJeans
- 2. Check your name- update first and last if incorrect
  - $\succ$  **1** in the picture
- 3. Visit the chat window
  - $\succ$  2 in the picture
- 4. Visit the question & answers window
  - $\rightarrow$  3 in the picture