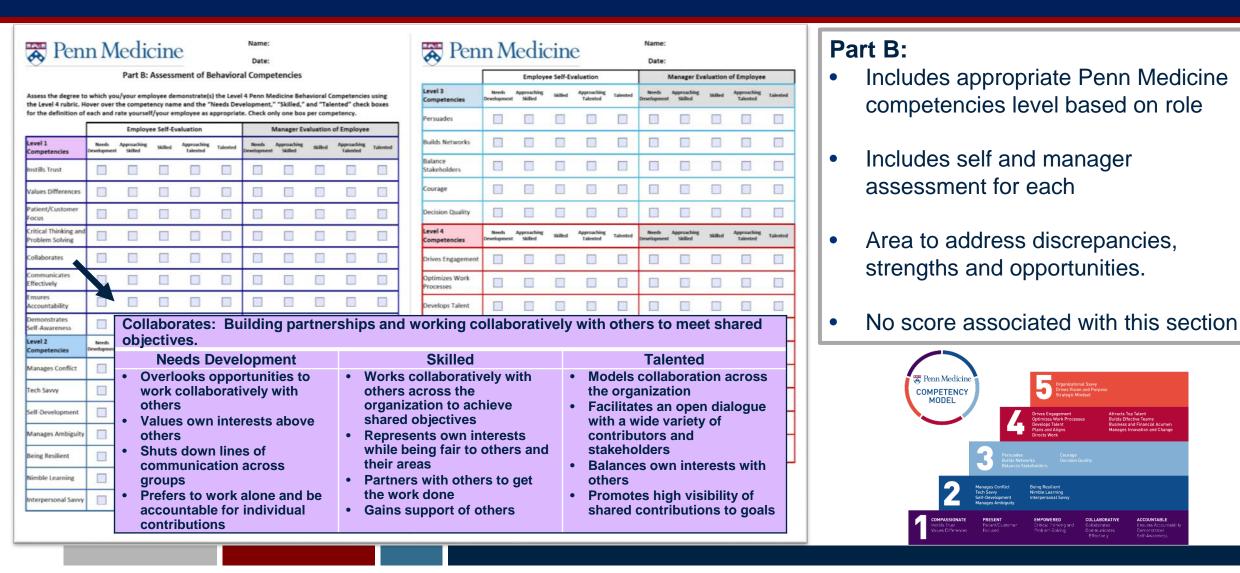

#### Part A:

- Includes 6 variable performance result domains
- Include self-assessment for each domain, plus overall comments from employee and manager