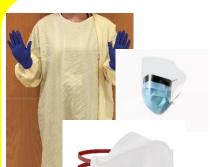

## **BEFORE ENTERING ROOM**

- ✓ Clean hands with alcohol hand sanitizer or soap & water
- ✓ Put on PAPR OR Eye protection (face shield OR goggles) and N95 mask
- ✓ Put on gown
- ✓ Put on gloves

## **UPON EXITING ROOM**

- ✓ Remove gloves
- √ Remove gown
- ✓ Perform hand hygiene and exit the room
- ✓ Put on new gloves
- ✓ Clean PAPR or eye protection with peroxide or bleach wipe and then remove
- ✓ Perform hand hygiene