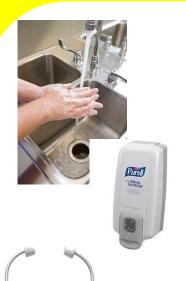

## **BEFORE ENTERING ROOM**

- ✓ Clean hands with alcohol hand sanitizer or soap & water
- ✓ Put on PAPR OR Eye protection (face shield OR goggles) and N95 mask
- ✓ Put on gown
- ✓ Put on gloves

## **UPON EXITING ROOM**

- ✓ Remove gloves
- √ Remove gown
- ✓ Perform hand hygiene and exit the room
- ✓ Put on new gloves
- ✓ Clean PAPR or eye protection with peroxide or bleach wipe and then remove
- ✓ Perform hand hygiene